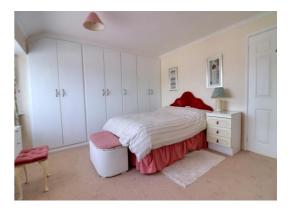

#### **Bedroom One** 13' 3" x 14' 1" (4.05m x 4.30m)

A spacious main bedroom with a triple fitted wardrobe providing hanging rails, radiator and double glazed walk-in bay window to the front elevation.