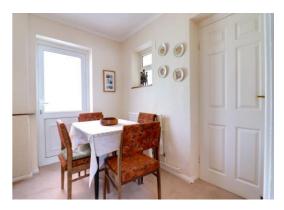

#### Dining Kitchen 8' 5" x 12' 6" (2.56m x 3.82m)

Having a range of matching units extending to base and eye level and fitted work surfaces with an inset single bowl sink unit with chrome mixer tap. Space for cooker and further appliance space. Useful understairs pantry, tiled splashbacks, radiator and double glazed window and door leading into the conservatory and a further internal door to the garage.