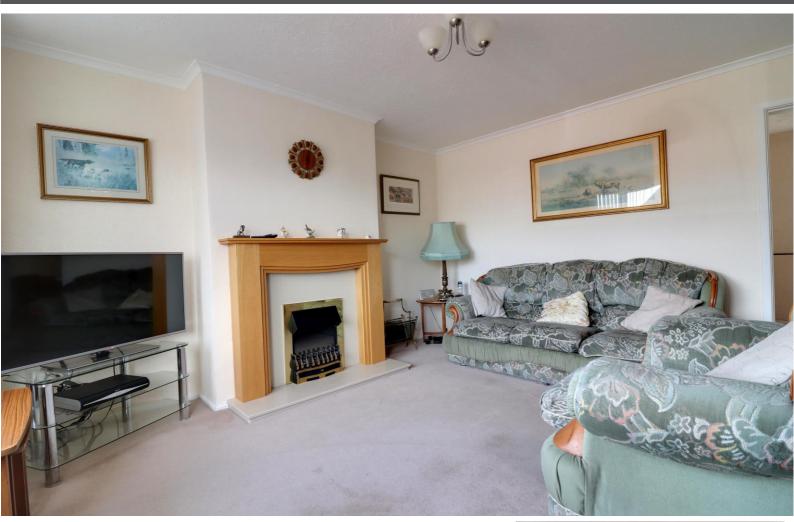

#### **Living Room** 14' 2'' x 11' 9'' (4.31m x 3.59m)

Having an electric fire set within the chimney breast and situated on a granite hearth with a wooden surround, radiator and double glazed walk-in bay window to the front elevation.