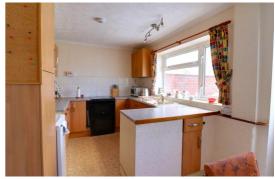

#### Dining Kitchen 8' 5" x 12' 6" (2.56m x 3.82m)

Having a range of matching units extending to base and eye level and fitted work surfaces with an inset single bowl sink unit with chrome mixer tap. Space for cooker and further appliance space. Useful understairs pantry, tiled splashbacks, radiator and double glazed window and door leading into the conservatory and a further internal door to the garage.