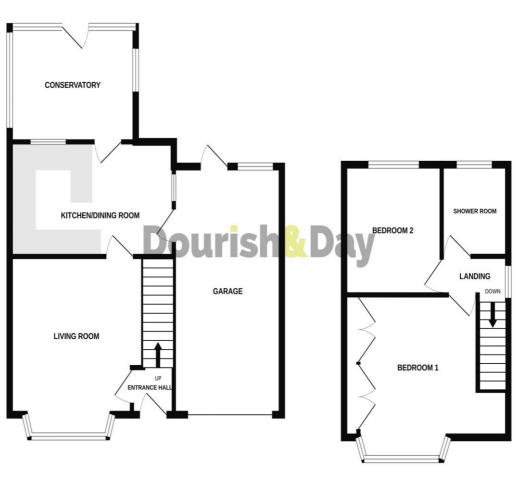

#### **Entrance Hall**

Being accessed through a double glazed entrance door and having stirs leading to the first floor landing and having a radiator.

#### **Living Room** 14' 2'' x 11' 9'' (4.31m x 3.59m)

Having an electric fire set within the chimney breast and situated on a granite hearth with a wooden surround, radiator and double glazed walk-in bay window to the front elevation.

#### Dining Kitchen 8' 5" x 12' 6" (2.56m x 3.82m)

Having a range of matching units extending to base and eye level and fitted work surfaces with an inset single bowl sink unit with chrome mixer tap. Space for cooker and further appliance space. Useful understairs pantry, tiled splashbacks, radiator and double glazed window and door leading into the conservatory and a further internal door to the garage.

#### **Conservatory** 8' 9" x 11' 6" (2.67m x 3.50m)

Of brick base construction with tiled floor, double glazed windows and double glazed door giving views and access to the rear garden.

#### **First Floor Landing**

Having access to loft space and double glazed window to the side elevation.

#### **Bedroom One** 13' 3" x 14' 1" (4.05m x 4.30m)

A spacious main bedroom with a triple fitted wardrobe providing hanging rails, radiator and double glazed walk-in bay window to the front elevation.

#### Bedroom Two 10' 2" x 9' 3" (3.10m x 2.82m)

A second double bedroom having a radiator and double glazed window to the rear elevation.

#### **Shower Room** 7' 3" x 6' 2" (2.20m x 1.88m)

Having a white suite including a shower cubicle with fitted shower, pedestal wash hand basin with chrome mixer tap and close coupled WC. Airing cupboard housing the gas central heating boiler, tiled walls, tiled floor, radiator and double glazed window to the rear elevation.

#### **Garage** 23' 0" x 7' 8" (7.00m x 2.34m)

Having an up and over door to the front, power, lighting, double glazed window and double glazed door to the rear elevation and a a door leads to:

#### **WC** 5' 3" x 2' 6" (1.61m x 0.77m)

Having a close coupled WC, wash hand basin with chrome taps and splashback tiling. Tiled floor, internal double glazed window to the kitchen and further window to the rear elevation.

## Dourish&Day

GROUND FLOOR

1ST FLOOR

hilst every attempt has been made to ensure the accuracy of the floopian contained here, measurements of doors, windows, moss and any other times are approximate and no responsibility is taken for any error, omission or mis-statement. This plan is for illustrative purposes only and should be used as such by any ospective purchaser. The services, systems and applances shown have not been tesd as such by any does with the services, systems and applances shown have not been tesd as on their operability or efficiency can be given. As to their operability or efficiency can be given.