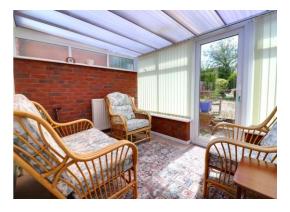

#### **Conservatory** 8' 9" x 11' 6" (2.67m x 3.50m)

Of brick base construction with tiled floor, double glazed windows and double glazed door giving views and access to the rear garden.