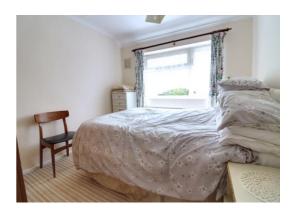

#### Bedroom Two 10' 2" x 9' 3" (3.10m x 2.82m)

A second double bedroom having a radiator and double glazed window to the rear elevation.